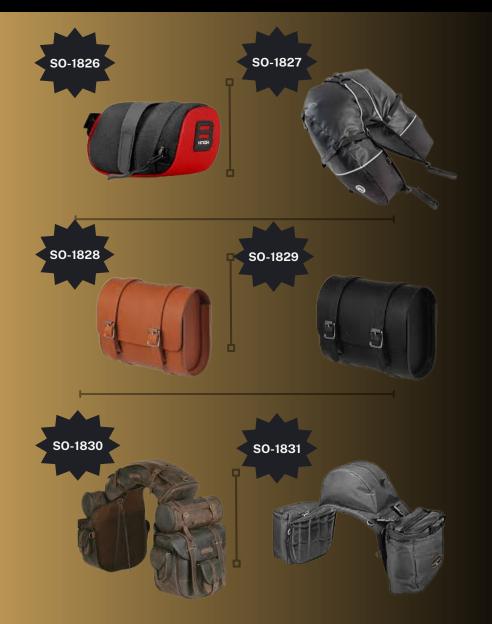

# SADDLE BAGS

- Made from high-quality, durable leather for long-lasting use
- · Spacious main compartment with multiple pockets for organized storage
- Adjustable straps for a secure and customized fit on your saddle
- Reinforced stitching for extra strength and durability
- Water-resistant lining to protect contents from moisture
- Stylish design that complements both casual and outdoor gear

#### ACCESSORIES CATALOG SADDLE BAGS