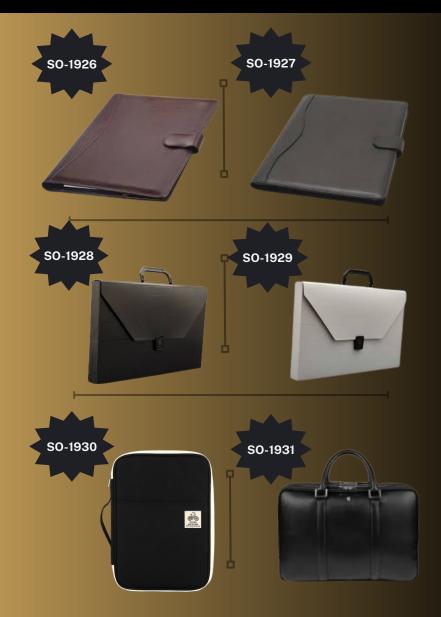

## FILE BAGS

- Made from durable materials such as leather, nylon, or polyester for long-lasting use
- Spacious interior with multiple compartments to organize files, documents, and stationery
- Zipper or flap closure for secure and safe storage
- Lightweight and portable design for easy carrying
- Comfortable handles or adjustable shoulder straps for convenience
- Stylish and professional look suitable for business and office use

#### ACCESSORIES CATALOG FILE BAGS