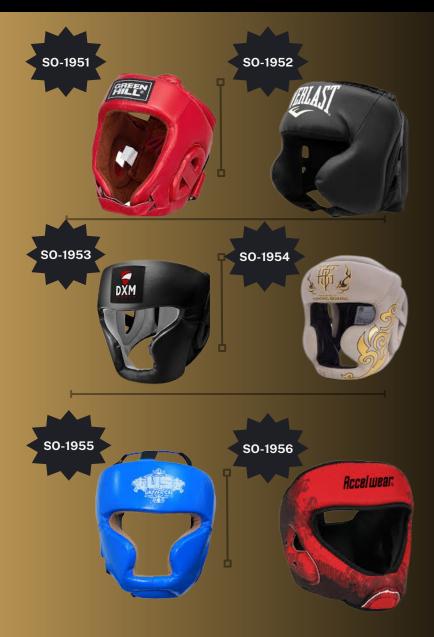

## BOXING HEAD GAURD

- Made from high-quality, durable synthetic leather or genuine leather for longevity
- Thick shock-absorbing foam padding for maximum head protection
- Full-face coverage to protect the forehead, cheeks, and chin
- Adjustable straps for a secure and customized fit
- Lightweight design for comfort and unrestricted movement
- Breathable inner lining to reduce sweat buildup and enhance ventilation

#### ACCESSORIES CATALOG BOXING HEAD GAURD