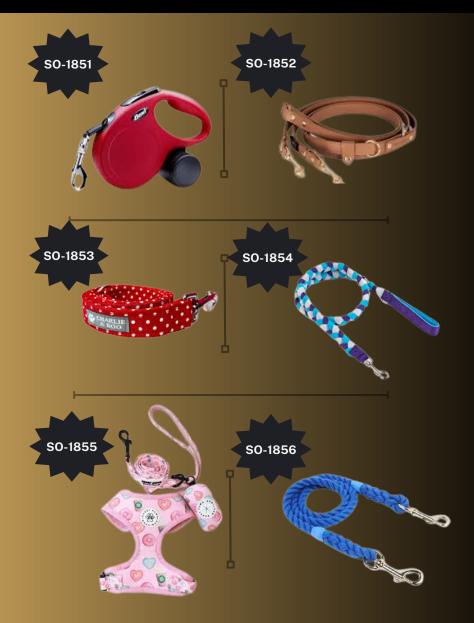

# DOG LEADS

- Made from high-quality, durable materials like nylon, leather, or rope
- Soft, comfortable handle for a firm yet gentle grip
- Adjustable length for more control and flexibility during walks
- Strong, rust-resistant hardware for secure attachment to your dog's collar
- Lightweight design for ease of handling and comfort
- · Reflective stitching for increased visibility during nighttime walks

#### ACCESSORIES CATALOG DOG LEADS

https://siddiquioverseas.net/

ACCESSORIES