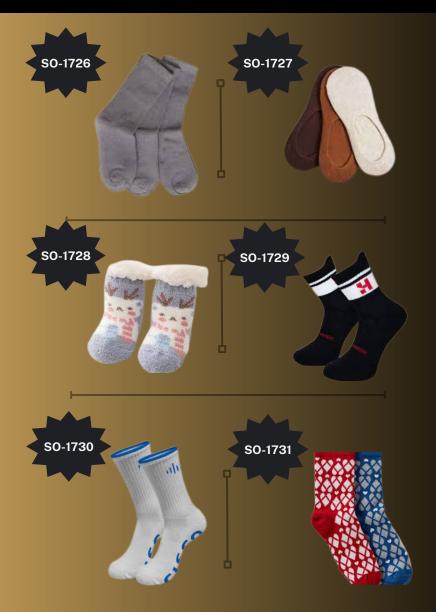

## SOCKS

- Made from soft, breathable fabric for all-day comfort
- Moisture-wicking material to keep feet dry and fresh
- Reinforced heel and toe for durability and long-lasting wear
- Stretchable design for a snug and comfortable fit
- Cushioned sole for added comfort and shock absorption
- · Seamless toe construction to reduce irritation

## ACCESSORIES CATALOG