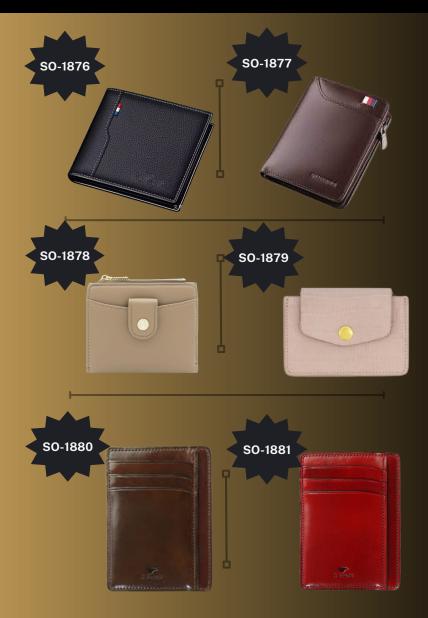

## WALLETS

- Made from high-quality leather or durable synthetic materials for longevity
- Multiple card slots for organized storage of credit cards, IDs, and business cards
- Spacious compartments for cash, receipts, and coins
- Slim, lightweight design for easy carrying in pockets or bags
- RFID-blocking technology to protect your cards from unauthorized scanning
- Stylish and sleek appearance that complements any outfit

#### ACCESSORIES CATALOG WALLETS