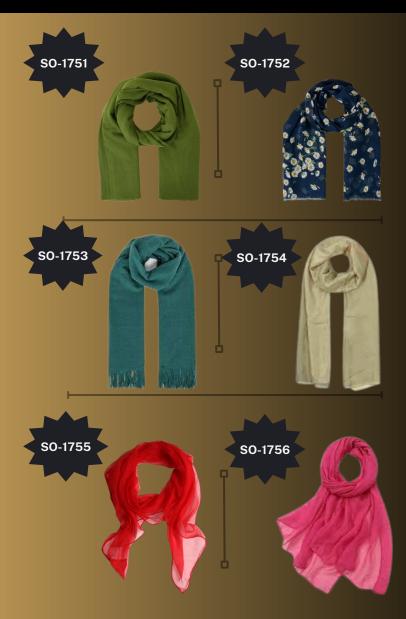

## SCARVES

- Made from soft, lightweight fabrics like silk, cotton, or wool for comfort
- Versatile design to complement a variety of outfits
- Available in a range of colors, patterns, and textures to suit any style
- Breathable material to keep you comfortable in all seasons
- Provides warmth and protection during cold weather
- Easy to drape or tie in different styles for a personalized look

#### ACCESSORIES CATALOG SCARVES