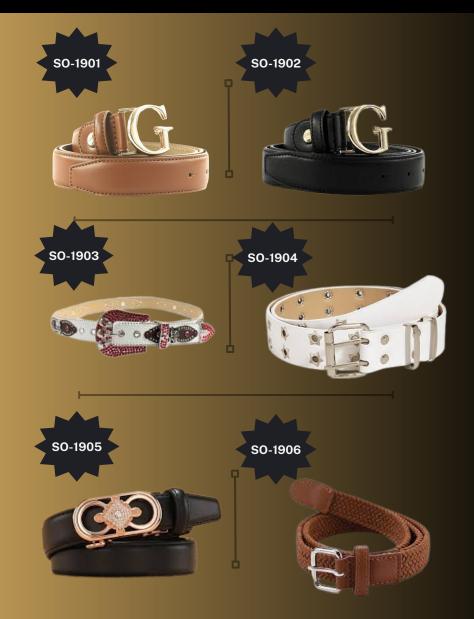

## **PANT BELTS**

- Made from high-quality leather, fabric, or synthetic materials for durability
- Adjustable buckle for a customized and secure fit
- Stylish design to complement both casual and formal outfits
- Available in various colors and patterns to suit personal style
- Strong, reinforced stitching for long-lasting use
- Smooth, polished finish for a sleek and refined look

#### ACCESSORIES CATALOG PANT BELTS

https://siddiquioverseas.net/

ACCESSORIES