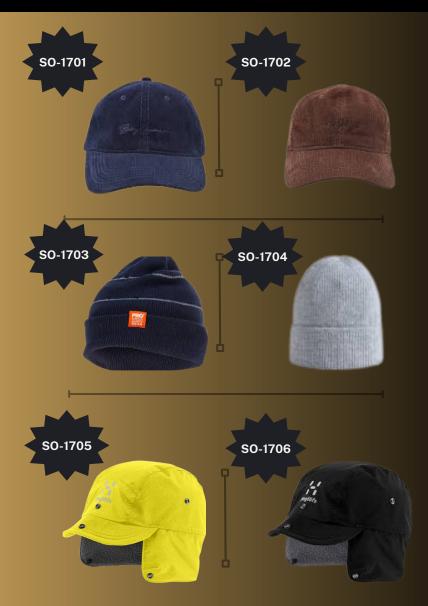

# CAPS

- Made from high-quality, breathable fabric for comfort
- Adjustable strap for a customizable and secure fit
- Lightweight design for all-day wear without discomfort
- Soft, moisture-wicking lining to keep sweat at bay
- Stylish and versatile design suitable for casual and athletic wear
- Available in various colors and patterns to match personal style

#### ACCESSORIES CATALOG CAPS