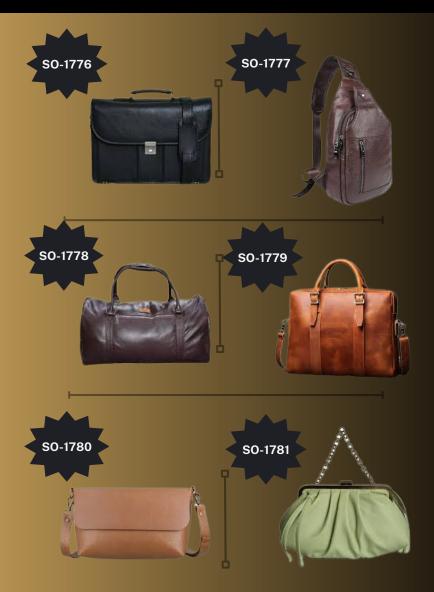

## LEATHER BAGS

- Made from premium quality genuine leather for durability and elegance
- Stylish and versatile design suitable for both casual and formal occasions
- Spacious compartments and pockets for organized storage
- High-quality zippers and hardware for secure closure and long-lasting use
- Soft, smooth texture for a luxurious feel and appearance
- Adjustable straps for a comfortable, customized fit

#### ACCESSORIES CATALOG LEATHER BAGS