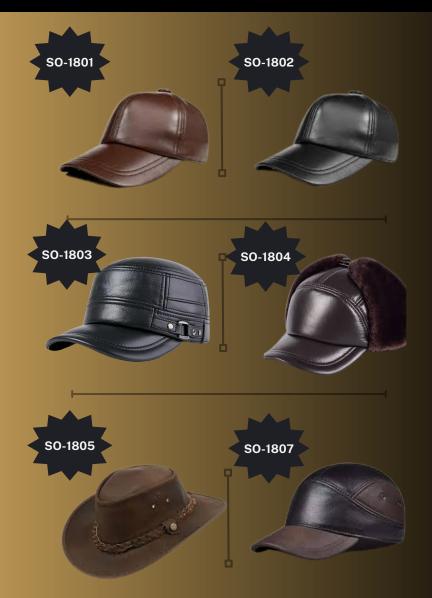

## LEATHER CAPS

- Made from high-quality genuine leather for durability and style
- Soft and breathable lining for added comfort
- Adjustable strap for a customized and secure fit
- Stylish and versatile design suitable for casual and semi-formal occasions
- Lightweight yet sturdy construction for all-day wear
- · Unique texture and finish that improves with age

#### ACCESSORIES CATALOG LEATHER CAPS

NO AST